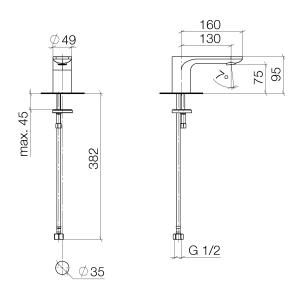

## Dimensional drawing

### Sink - Lissé

Lavatory spout, deck-mounted without drain - polished chrome

Article number: 13 700 845-00

All dimensions in mm / inch = mm x 0,0394