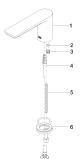

#### Sink - Lissé

Lavatory spout, deck-mounted without drain - polished chrome

Article number: 13 700 845-00



- Rigid spout
- Round aerated stream
- Total height 3-3/4"
- Height to aerator/spout outlet 3"
- 1-3/8" hole diameter
- 1/2" connection
- Water flow rate limited to max. 1.5 gpm
- lead-free
- Fittings group in compliance with DIN 4109: 1
- For Touchfree control please order eSet Touchfree WITH or WITHOUT temperature adjustment





polished chrome

## Dimensional drawing





### Sink - Lissé

Lavatory spout, deck-mounted without drain - polished chrome

Article number: 13 700 845-00

All dimensions in mm / inch = mm x 0,0394

#### Flow rate chart





Sink - Lissé

Lavatory spout, deck-mounted without drain - polished chrome

Article number: 13 700 845-00

# Spare parts list