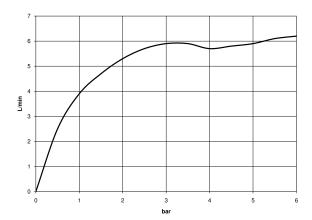

#### Flow rate chart

Sink - Lissé

Lavatory spout, deck-mounted without drain - polished chrome

Article number: 13 700 845-00